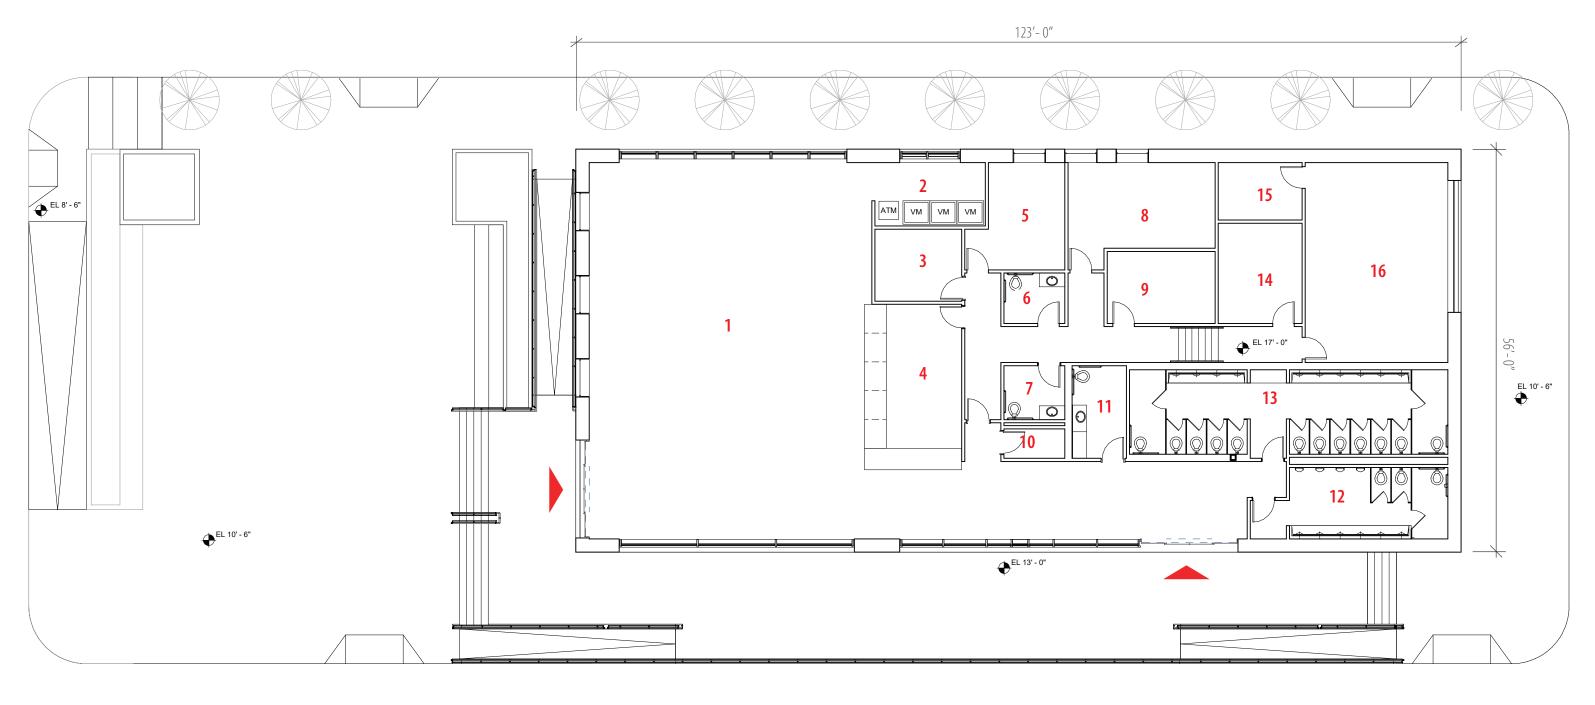

### First Floor Plan

**1. WAITING ROOM** 40'-0" x 50'-0" 2. VENDING 15'-0" x 8'-0"

3. CASH ROOM 15'-0" x 8'-0"

4. TICKETING 12'-0" x 20'-0" **5. BREAK ROOM** 12'-0" x 12'-0" 6. EMPLOYEE RESTROOM - MEN

8'-0" x 10'-0"

7. EMPLOYEE RESTROOM - WOMEN 8'-0" x 10'-0"

**8. TERMINAL AGENTS OFFICE** 13'-0" X 17'-6"

#### 9. TERMINAL MANAGER'S OFFICE 9'-0" X 17'-6"

**10. JANITOR** 5'-0"X 8'-0"

**11. UNISEX RESTROOM** 1 W.C. / 1 LAV 8'-6" x 8'-6"

**12. PUBLIC MEN'S RESTROOM** 3 W.C. / 4 UR / 4 LAV 13'-0" x 16'-6"

#### 13. PUBLIC WOMEN'S RESTROOM 12 W.C. / 10 LAV 24'-6" x 25'-0"

14. TELECOM / DATA 9'-0" x 17'-6"

**15. ELECTRICAL ROOM** 8'-6" x 12'-0" **16. MECHANICAL** 

20'-0" x 23'-0"

**BIA**.studio

2019

East Elevation