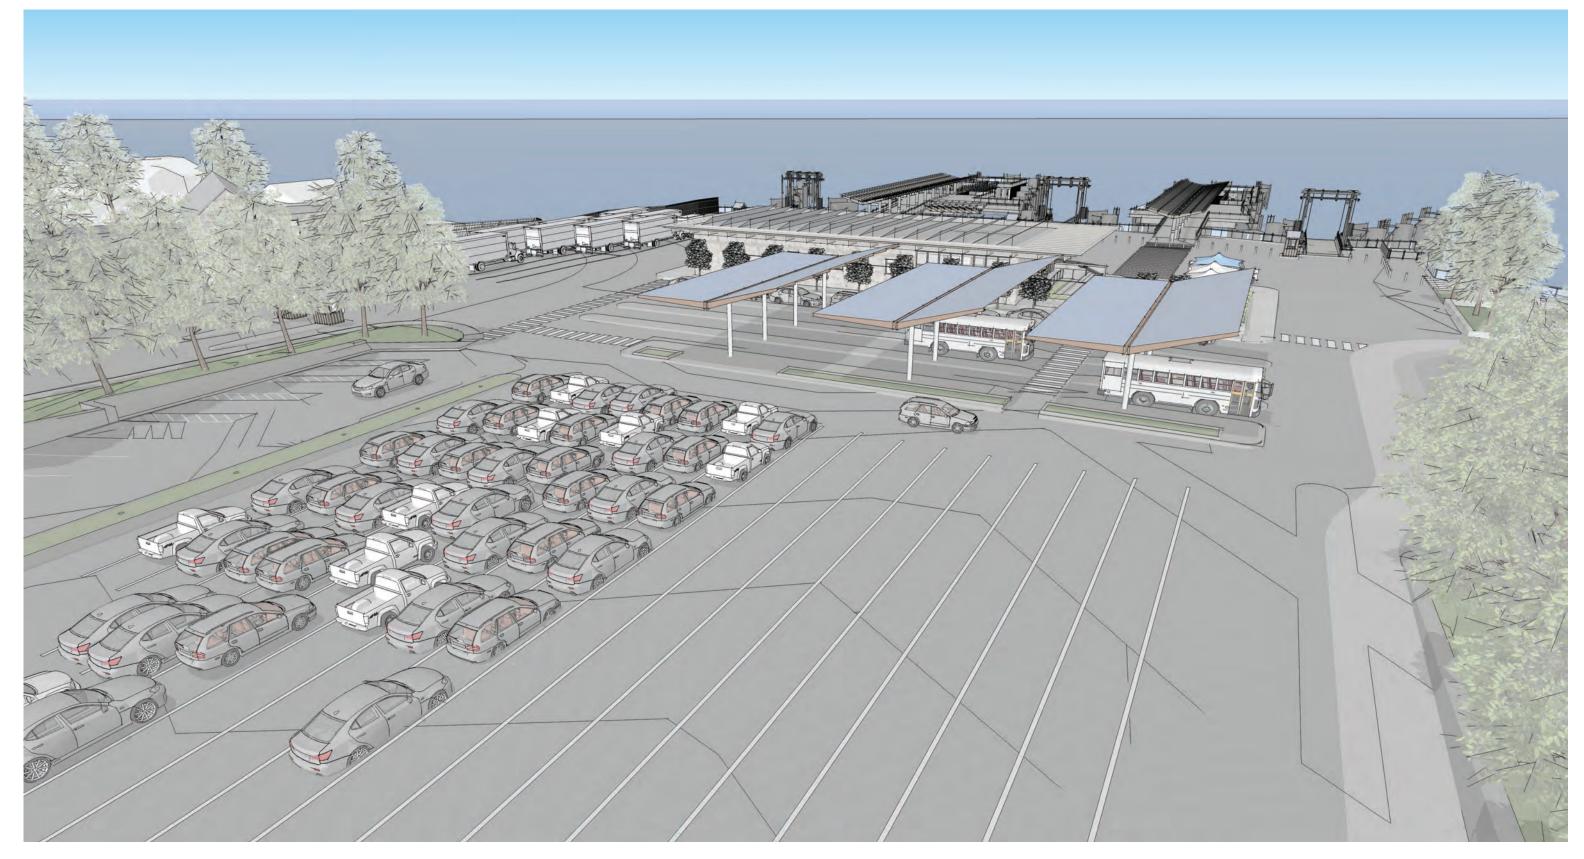

# **Option 2019.10** One Story Terminal with Bus Berth Solar Canopies

# **Option 2019.10** One Story Terminal with Bus Berth Solar Canopies

2019

### **Annual Solar Energy Production**

| Bus Berth Solar Canopies                        | 115,000     |
|-------------------------------------------------|-------------|
| Rooftop Solar Panels                            | 24,000      |
|                                                 | 139,000 kWh |
| % of Terminal Energy Demand<br>Produced On Site | 52%         |