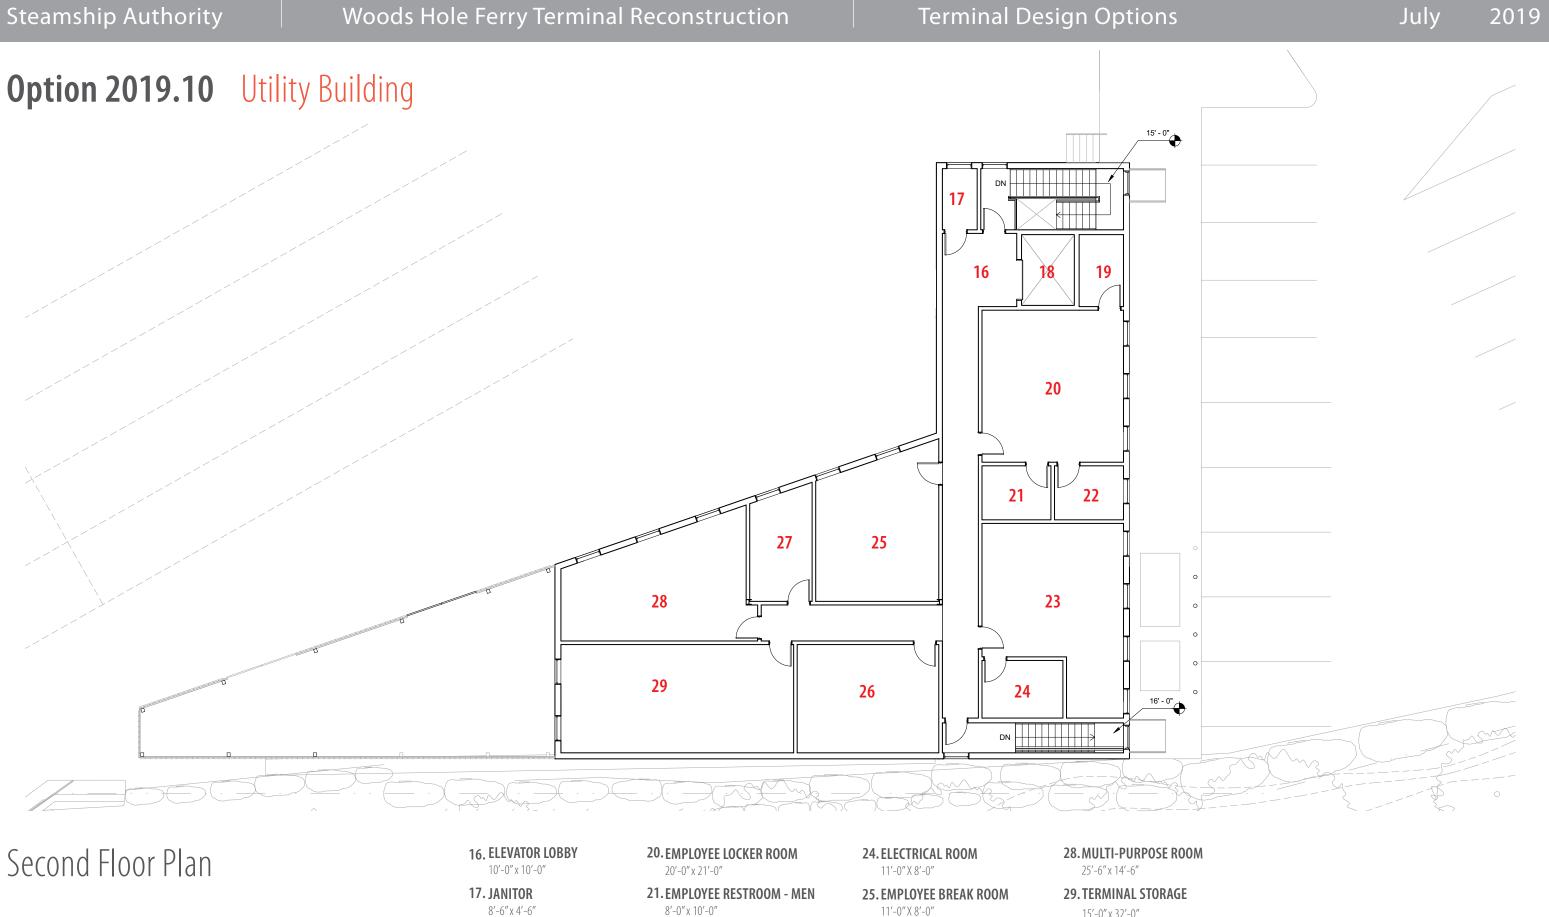

# **Option 2019.10** Utility Building

East Elevation

West Elevation

SECOND FLOOR - EL. 23'-0"

FIRST FLOOR - EL. 11'-0"

#### July

2019

22. EMPLOYEE RESTROOM - WOMEN

**19. ELEVATOR MACHINE ROOM** 10'-0" x 6'-0"

**18. ELEVATOR** 

23. MECHANICAL 20'-0" X 18'-6"

8'-0"x 10'-0"

15'-0" x 32'-0"

26. LINEN 19'-6" x 15'-0"

27. TELECOM / DATA 15'-0" x 8'-6"

**BIA**.studio