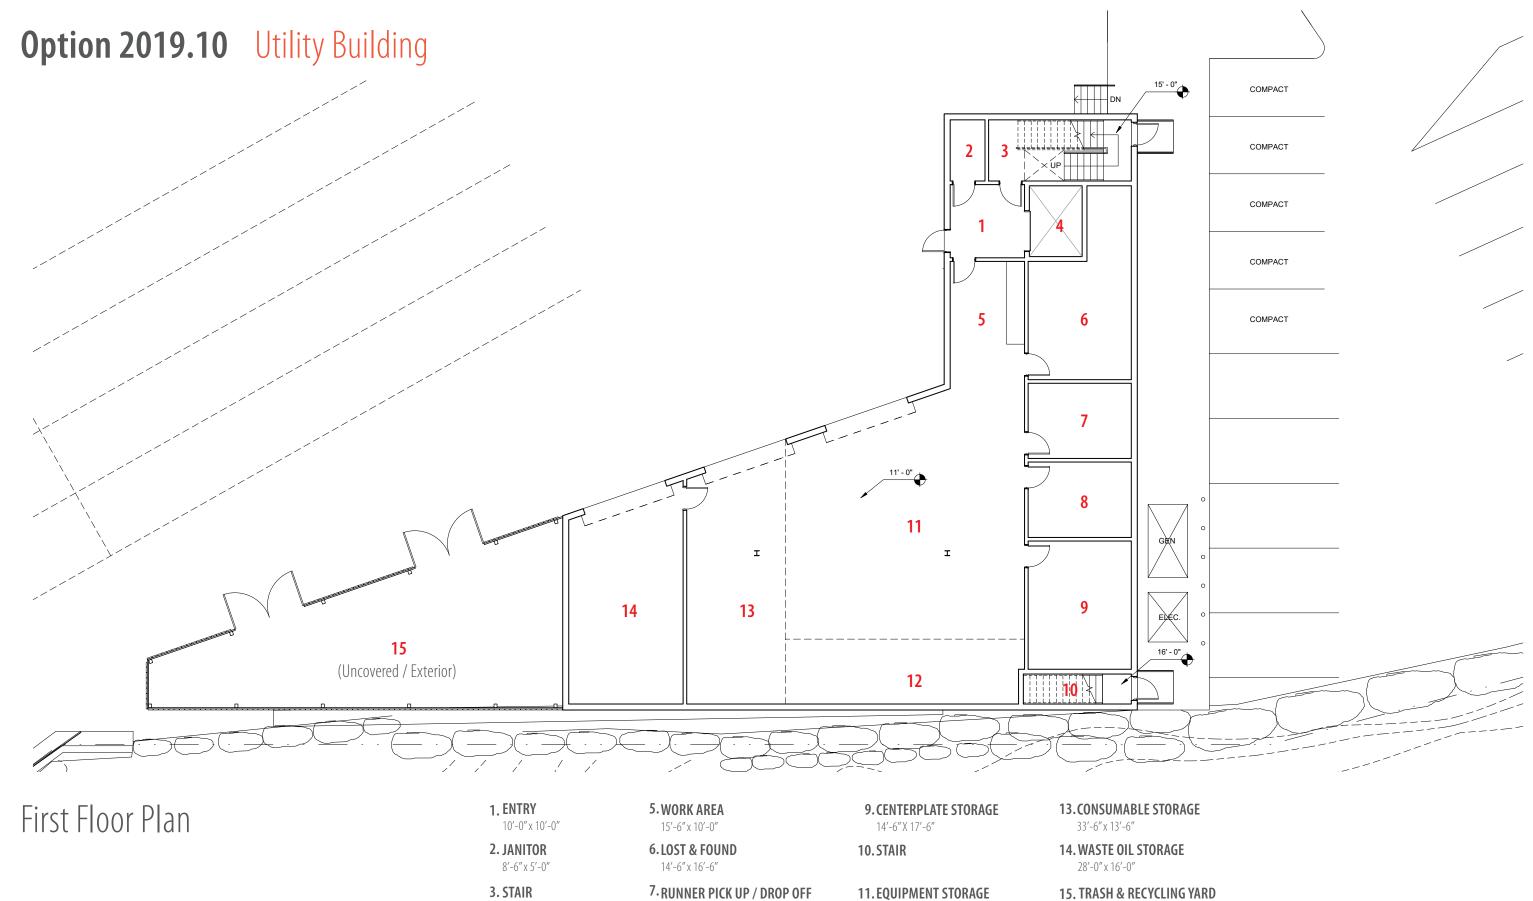

### First Floor Plan

**1. WAITING ROOM** 40'-0" x 50'-0" 2. VENDING 15'-0" x 8'-0"

3. CASH ROOM 15'-0" x 8'-0"

4. TICKETING 12'-0" x 20'-0" **5. BREAK ROOM** 12'-0" x 12'-0" 6. EMPLOYEE RESTROOM - MEN

8'-0" x 10'-0"

7. EMPLOYEE RESTROOM - WOMEN 8'-0" x 10'-0"

**8. TERMINAL AGENTS OFFICE** 13'-0" X 17'-6"

#### 9. TERMINAL MANAGER'S OFFICE 9'-0" X 17'-6"

**10. JANITOR** 5'-0"X 8'-0"

**11. UNISEX RESTROOM** 1 W.C. / 1 LAV 8'-6" x 8'-6"

**12. PUBLIC MEN'S RESTROOM** 3 W.C. / 4 UR / 4 LAV 13'-0" x 16'-6"

#### 13. PUBLIC WOMEN'S RESTROOM 12 W.C. / 10 LAV 24'-6" x 25'-0"

14. TELECOM / DATA 9'-0" x 17'-6"

**15. ELECTRICAL ROOM** 8'-6" x 12'-0" **16. MECHANICAL** 

20'-0" x 23'-0"

**BIA**.studio

2019

East Elevation