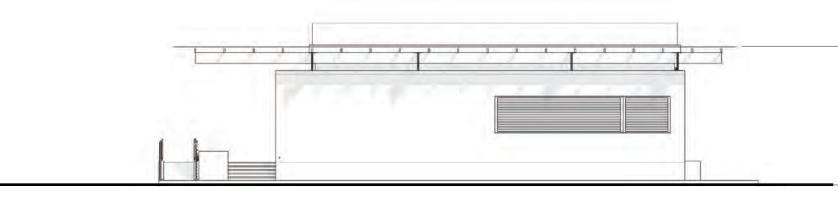

# **Option 2019.10** Utility Building

East Elevation

West Elevation

SECOND FLOOR - EL. 23'-0"

FIRST FLOOR - EL. 11'-0"