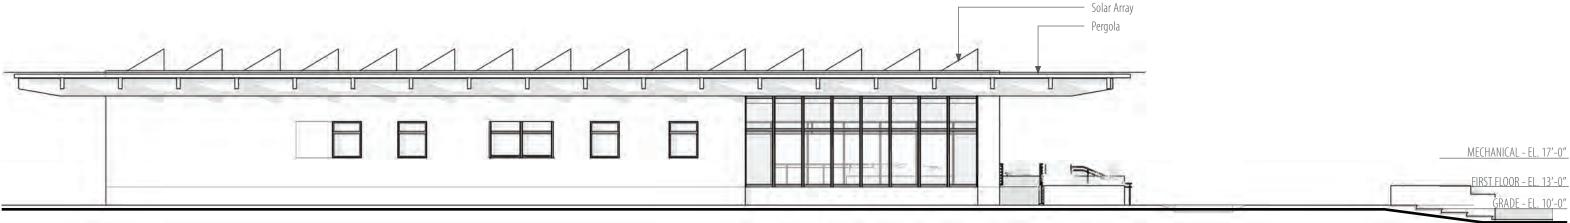

# **Option 2019.10** One Story Terminal with Bus Berth Solar Canopies

# **Option 2019.10** One Story Terminal with Bus Berth Solar Canopies

2019

### **Annual Solar Energy Production**

| Bus Berth Solar Canopies                        | 115,000     |
|-------------------------------------------------|-------------|
| Rooftop Solar Panels                            | 24,000      |
|                                                 | 139,000 kWh |
| % of Terminal Energy Demand<br>Produced On Site | 52%         |